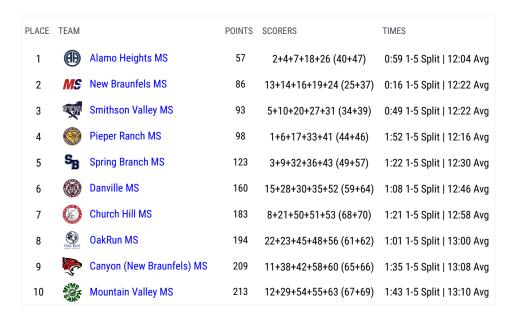

| 17:08.36 |
| 85 | SB John Kane           | 7 Spring Branch MS          | 17:10.35 |
| 90 | Wilhem Voigt           | 8 Mountain Valley MS        | 17:27.40 |
| 86 | Miles Morrow           | 7 Mountain Valley MS        | 17:31.81 |
| 87 | Adrian Orona           | 7 Canyon (New Braunfels) MS | 17:43.80 |
| 91 | Conner Driggs          | 8 Mountain Valley MS        | 17:55.62 |
| 88 | Cole Lloyd             | 7 Canyon (New Braunfels) MS | 19:16.97 |
| 89 | Jacob Stahla           | 7 Mountain Valley MS        | 19:30.83 |
| 90 | Colson Valdez          | 7 Canyon (New Braunfels) MS | 19:54.69 |
| 91 | Samuel Seltzer         | 7 Mountain Valley MS        | 20:07.27 |
|    |                        |                             |          |

### **Boys 3200 Meter Run Finals Team Scores**



#### RESULTS RANKINGS CALENDAR ATHLETES TEAMS COVERAGE TRAINING

**Q** Search

Login

Contact Us Privacy Policy Terms of Use Cookie Preferences / Do Not Sell or Share My Personal Information

Generated by 10.1.2.249 fresh in 170 milliseconds